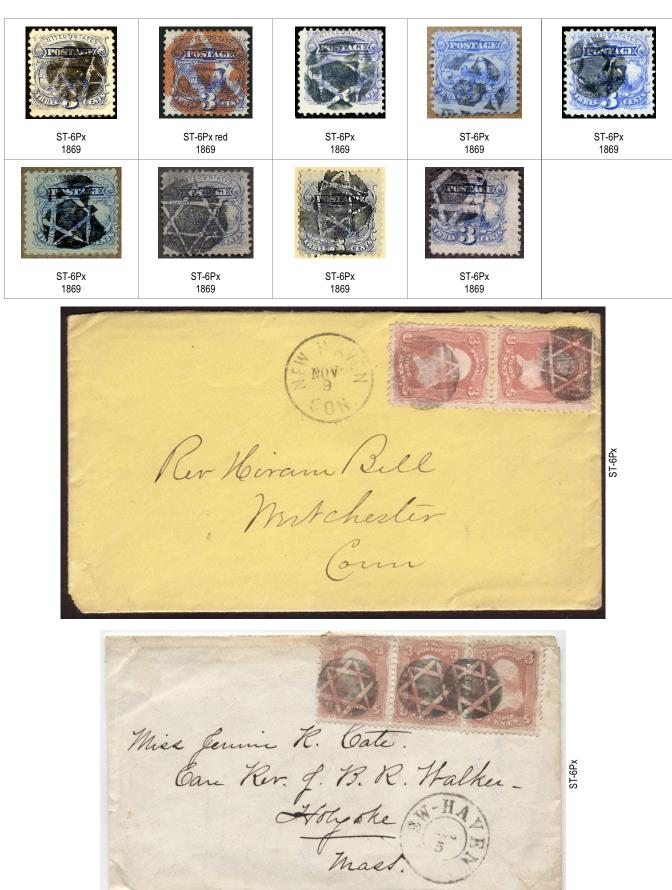

## Stars with Six Points

Not yet cataloged:

Negative six-point stars with solid center: More than one similar devices with slight symmetry differences exist that are difficult to compare. Many different cities used this style handstamp. They are often attributed to New Haven, Connecticut. Temporary cancel style number ST-6Px assigned until better identified.

## Stars with Six Points

| ST-6Px         | ST-6Px         | ST-6Px              |                |                |  |
|----------------|----------------|---------------------|----------------|----------------|--|
| 1863           | 1863           | 1861                |                |                |  |
|                |                |                     |                |                |  |
| ST-6Px<br>1866 | ST-6Px<br>1866 | ST-6Px<br>1866      |                |                |  |
|                |                |                     |                |                |  |
| ST-6Px<br>1862 | ST-6Px<br>1862 | ST-6Px<br>1862      | ST-6Px<br>1862 | ST-6Px<br>1862 |  |
|                |                |                     |                |                |  |
| ST-6Px<br>1862 | ST-6Px<br>1861 | ST-6Px<br>1861      | ST-6Px<br>1861 |                |  |
| ST-6Px<br>1869 | ST-6Px<br>1869 |                     |                |                |  |
| ST-6Px         |                | ST-6Px blue         |                |                |  |
| 1869           | ST-6Px<br>1869 | ST-6PX blue<br>1869 |                |                |  |